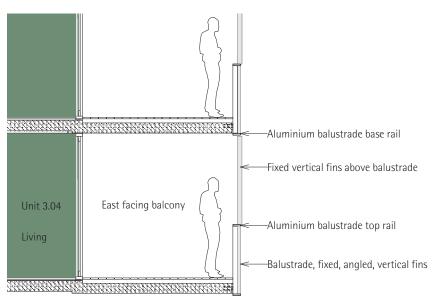

## drawing register

| Series               | Drawing Title                                                                                                                                                                                                                                                                                                                                                                                                                                                                                                                                                                                                                                                                                                                                                                                                                                                                                                                                                                                                                                                                                                                                                                                                                                                                                                                                                                                                                                                                                                                                                                                                                                                                                                                                                                                                                                                                                                                                                                                                                                                                                                                  | Drawing Number | Revision   |
|----------------------|--------------------------------------------------------------------------------------------------------------------------------------------------------------------------------------------------------------------------------------------------------------------------------------------------------------------------------------------------------------------------------------------------------------------------------------------------------------------------------------------------------------------------------------------------------------------------------------------------------------------------------------------------------------------------------------------------------------------------------------------------------------------------------------------------------------------------------------------------------------------------------------------------------------------------------------------------------------------------------------------------------------------------------------------------------------------------------------------------------------------------------------------------------------------------------------------------------------------------------------------------------------------------------------------------------------------------------------------------------------------------------------------------------------------------------------------------------------------------------------------------------------------------------------------------------------------------------------------------------------------------------------------------------------------------------------------------------------------------------------------------------------------------------------------------------------------------------------------------------------------------------------------------------------------------------------------------------------------------------------------------------------------------------------------------------------------------------------------------------------------------------|----------------|------------|
| General              | Title Sheet                                                                                                                                                                                                                                                                                                                                                                                                                                                                                                                                                                                                                                                                                                                                                                                                                                                                                                                                                                                                                                                                                                                                                                                                                                                                                                                                                                                                                                                                                                                                                                                                                                                                                                                                                                                                                                                                                                                                                                                                                                                                                                                    | 261_000        | DA9        |
|                      | Site Analysis/Context Plan                                                                                                                                                                                                                                                                                                                                                                                                                                                                                                                                                                                                                                                                                                                                                                                                                                                                                                                                                                                                                                                                                                                                                                                                                                                                                                                                                                                                                                                                                                                                                                                                                                                                                                                                                                                                                                                                                                                                                                                                                                                                                                     | 261_001        | DA5        |
|                      | Site Plan                                                                                                                                                                                                                                                                                                                                                                                                                                                                                                                                                                                                                                                                                                                                                                                                                                                                                                                                                                                                                                                                                                                                                                                                                                                                                                                                                                                                                                                                                                                                                                                                                                                                                                                                                                                                                                                                                                                                                                                                                                                                                                                      | 261_002        | DA6        |
| Plans                |                                                                                                                                                                                                                                                                                                                                                                                                                                                                                                                                                                                                                                                                                                                                                                                                                                                                                                                                                                                                                                                                                                                                                                                                                                                                                                                                                                                                                                                                                                                                                                                                                                                                                                                                                                                                                                                                                                                                                                                                                                                                                                                                |                |            |
|                      | Basement 3 Plan                                                                                                                                                                                                                                                                                                                                                                                                                                                                                                                                                                                                                                                                                                                                                                                                                                                                                                                                                                                                                                                                                                                                                                                                                                                                                                                                                                                                                                                                                                                                                                                                                                                                                                                                                                                                                                                                                                                                                                                                                                                                                                                | 261_101        | DA9        |
|                      | Basement 2 Plan                                                                                                                                                                                                                                                                                                                                                                                                                                                                                                                                                                                                                                                                                                                                                                                                                                                                                                                                                                                                                                                                                                                                                                                                                                                                                                                                                                                                                                                                                                                                                                                                                                                                                                                                                                                                                                                                                                                                                                                                                                                                                                                | 261_102        | DA8        |
|                      | Basement 1 Plan                                                                                                                                                                                                                                                                                                                                                                                                                                                                                                                                                                                                                                                                                                                                                                                                                                                                                                                                                                                                                                                                                                                                                                                                                                                                                                                                                                                                                                                                                                                                                                                                                                                                                                                                                                                                                                                                                                                                                                                                                                                                                                                | 261_103        | DA8        |
|                      | Level 01 Ground Floor Plan                                                                                                                                                                                                                                                                                                                                                                                                                                                                                                                                                                                                                                                                                                                                                                                                                                                                                                                                                                                                                                                                                                                                                                                                                                                                                                                                                                                                                                                                                                                                                                                                                                                                                                                                                                                                                                                                                                                                                                                                                                                                                                     | 261_104        | DA10       |
|                      | Levels 02 Plan                                                                                                                                                                                                                                                                                                                                                                                                                                                                                                                                                                                                                                                                                                                                                                                                                                                                                                                                                                                                                                                                                                                                                                                                                                                                                                                                                                                                                                                                                                                                                                                                                                                                                                                                                                                                                                                                                                                                                                                                                                                                                                                 | 261_105        | DA8        |
|                      | Level 03 Plan                                                                                                                                                                                                                                                                                                                                                                                                                                                                                                                                                                                                                                                                                                                                                                                                                                                                                                                                                                                                                                                                                                                                                                                                                                                                                                                                                                                                                                                                                                                                                                                                                                                                                                                                                                                                                                                                                                                                                                                                                                                                                                                  | 261_106        | DA8        |
|                      | Level 04 Plan                                                                                                                                                                                                                                                                                                                                                                                                                                                                                                                                                                                                                                                                                                                                                                                                                                                                                                                                                                                                                                                                                                                                                                                                                                                                                                                                                                                                                                                                                                                                                                                                                                                                                                                                                                                                                                                                                                                                                                                                                                                                                                                  | 261_107        | DA8        |
|                      | Levels 05-08 Typical Plan                                                                                                                                                                                                                                                                                                                                                                                                                                                                                                                                                                                                                                                                                                                                                                                                                                                                                                                                                                                                                                                                                                                                                                                                                                                                                                                                                                                                                                                                                                                                                                                                                                                                                                                                                                                                                                                                                                                                                                                                                                                                                                      | 261_108        | DA8        |
|                      | Level 10 Roof Plan                                                                                                                                                                                                                                                                                                                                                                                                                                                                                                                                                                                                                                                                                                                                                                                                                                                                                                                                                                                                                                                                                                                                                                                                                                                                                                                                                                                                                                                                                                                                                                                                                                                                                                                                                                                                                                                                                                                                                                                                                                                                                                             | 261_109        | DA7        |
|                      | Levlel 9 Plan                                                                                                                                                                                                                                                                                                                                                                                                                                                                                                                                                                                                                                                                                                                                                                                                                                                                                                                                                                                                                                                                                                                                                                                                                                                                                                                                                                                                                                                                                                                                                                                                                                                                                                                                                                                                                                                                                                                                                                                                                                                                                                                  | 261_110        | DA2        |
|                      | Level 9 Communal Open Space Plan                                                                                                                                                                                                                                                                                                                                                                                                                                                                                                                                                                                                                                                                                                                                                                                                                                                                                                                                                                                                                                                                                                                                                                                                                                                                                                                                                                                                                                                                                                                                                                                                                                                                                                                                                                                                                                                                                                                                                                                                                                                                                               | 261_111        | DA1        |
| Elevations           | The second secon |                |            |
|                      | West Elevation                                                                                                                                                                                                                                                                                                                                                                                                                                                                                                                                                                                                                                                                                                                                                                                                                                                                                                                                                                                                                                                                                                                                                                                                                                                                                                                                                                                                                                                                                                                                                                                                                                                                                                                                                                                                                                                                                                                                                                                                                                                                                                                 | 261 200        | DA10       |
|                      | East Elevation                                                                                                                                                                                                                                                                                                                                                                                                                                                                                                                                                                                                                                                                                                                                                                                                                                                                                                                                                                                                                                                                                                                                                                                                                                                                                                                                                                                                                                                                                                                                                                                                                                                                                                                                                                                                                                                                                                                                                                                                                                                                                                                 | 261_201        | DA10       |
|                      | North and South Elevations                                                                                                                                                                                                                                                                                                                                                                                                                                                                                                                                                                                                                                                                                                                                                                                                                                                                                                                                                                                                                                                                                                                                                                                                                                                                                                                                                                                                                                                                                                                                                                                                                                                                                                                                                                                                                                                                                                                                                                                                                                                                                                     | 261 202        | DA9        |
|                      | West Flevation - Without Screens                                                                                                                                                                                                                                                                                                                                                                                                                                                                                                                                                                                                                                                                                                                                                                                                                                                                                                                                                                                                                                                                                                                                                                                                                                                                                                                                                                                                                                                                                                                                                                                                                                                                                                                                                                                                                                                                                                                                                                                                                                                                                               | 261 203        | DA9        |
|                      | Fast Flevation - Without Screens                                                                                                                                                                                                                                                                                                                                                                                                                                                                                                                                                                                                                                                                                                                                                                                                                                                                                                                                                                                                                                                                                                                                                                                                                                                                                                                                                                                                                                                                                                                                                                                                                                                                                                                                                                                                                                                                                                                                                                                                                                                                                               | 261 204        | DA10       |
|                      | North and South Flevations - Without Screens                                                                                                                                                                                                                                                                                                                                                                                                                                                                                                                                                                                                                                                                                                                                                                                                                                                                                                                                                                                                                                                                                                                                                                                                                                                                                                                                                                                                                                                                                                                                                                                                                                                                                                                                                                                                                                                                                                                                                                                                                                                                                   | 261 205        | DA8        |
| Section              |                                                                                                                                                                                                                                                                                                                                                                                                                                                                                                                                                                                                                                                                                                                                                                                                                                                                                                                                                                                                                                                                                                                                                                                                                                                                                                                                                                                                                                                                                                                                                                                                                                                                                                                                                                                                                                                                                                                                                                                                                                                                                                                                |                |            |
| Section              | Fast West Section 1                                                                                                                                                                                                                                                                                                                                                                                                                                                                                                                                                                                                                                                                                                                                                                                                                                                                                                                                                                                                                                                                                                                                                                                                                                                                                                                                                                                                                                                                                                                                                                                                                                                                                                                                                                                                                                                                                                                                                                                                                                                                                                            | 261_300        | DA10       |
|                      | North South Section 2                                                                                                                                                                                                                                                                                                                                                                                                                                                                                                                                                                                                                                                                                                                                                                                                                                                                                                                                                                                                                                                                                                                                                                                                                                                                                                                                                                                                                                                                                                                                                                                                                                                                                                                                                                                                                                                                                                                                                                                                                                                                                                          | 261_301        | DA2        |
|                      | Detail Section Wintergarden                                                                                                                                                                                                                                                                                                                                                                                                                                                                                                                                                                                                                                                                                                                                                                                                                                                                                                                                                                                                                                                                                                                                                                                                                                                                                                                                                                                                                                                                                                                                                                                                                                                                                                                                                                                                                                                                                                                                                                                                                                                                                                    | 261_302        | DA1        |
| Perspectives         | Detail Section Wintergarden                                                                                                                                                                                                                                                                                                                                                                                                                                                                                                                                                                                                                                                                                                                                                                                                                                                                                                                                                                                                                                                                                                                                                                                                                                                                                                                                                                                                                                                                                                                                                                                                                                                                                                                                                                                                                                                                                                                                                                                                                                                                                                    | 201_302        | DATE       |
| reispectives         | Perspective - Princes Highway                                                                                                                                                                                                                                                                                                                                                                                                                                                                                                                                                                                                                                                                                                                                                                                                                                                                                                                                                                                                                                                                                                                                                                                                                                                                                                                                                                                                                                                                                                                                                                                                                                                                                                                                                                                                                                                                                                                                                                                                                                                                                                  | 261_401        | DA6        |
|                      | Perspective - King Lane                                                                                                                                                                                                                                                                                                                                                                                                                                                                                                                                                                                                                                                                                                                                                                                                                                                                                                                                                                                                                                                                                                                                                                                                                                                                                                                                                                                                                                                                                                                                                                                                                                                                                                                                                                                                                                                                                                                                                                                                                                                                                                        | 261_402        | DA1        |
| Analysis Diagrams    | r crapective - King Lane                                                                                                                                                                                                                                                                                                                                                                                                                                                                                                                                                                                                                                                                                                                                                                                                                                                                                                                                                                                                                                                                                                                                                                                                                                                                                                                                                                                                                                                                                                                                                                                                                                                                                                                                                                                                                                                                                                                                                                                                                                                                                                       | 201_402        | DAI        |
| Analysis Diagrams    | Shadow Diagrams - Winter                                                                                                                                                                                                                                                                                                                                                                                                                                                                                                                                                                                                                                                                                                                                                                                                                                                                                                                                                                                                                                                                                                                                                                                                                                                                                                                                                                                                                                                                                                                                                                                                                                                                                                                                                                                                                                                                                                                                                                                                                                                                                                       | 261 500        | DA5        |
|                      | Shadow Diagrams - Winter<br>Shadow Diagrams - Equinox                                                                                                                                                                                                                                                                                                                                                                                                                                                                                                                                                                                                                                                                                                                                                                                                                                                                                                                                                                                                                                                                                                                                                                                                                                                                                                                                                                                                                                                                                                                                                                                                                                                                                                                                                                                                                                                                                                                                                                                                                                                                          | 261_500        | DAS<br>DAS |
|                      | Shadow Diagrams - Equinox                                                                                                                                                                                                                                                                                                                                                                                                                                                                                                                                                                                                                                                                                                                                                                                                                                                                                                                                                                                                                                                                                                                                                                                                                                                                                                                                                                                                                                                                                                                                                                                                                                                                                                                                                                                                                                                                                                                                                                                                                                                                                                      | 201_501        | DAG        |
|                      | Adaptable Apartments - 1                                                                                                                                                                                                                                                                                                                                                                                                                                                                                                                                                                                                                                                                                                                                                                                                                                                                                                                                                                                                                                                                                                                                                                                                                                                                                                                                                                                                                                                                                                                                                                                                                                                                                                                                                                                                                                                                                                                                                                                                                                                                                                       | 261_600        | DA6        |
|                      | Adaptable Apartments - 2                                                                                                                                                                                                                                                                                                                                                                                                                                                                                                                                                                                                                                                                                                                                                                                                                                                                                                                                                                                                                                                                                                                                                                                                                                                                                                                                                                                                                                                                                                                                                                                                                                                                                                                                                                                                                                                                                                                                                                                                                                                                                                       | 261_601        | DA6        |
| Materials & Finishes |                                                                                                                                                                                                                                                                                                                                                                                                                                                                                                                                                                                                                                                                                                                                                                                                                                                                                                                                                                                                                                                                                                                                                                                                                                                                                                                                                                                                                                                                                                                                                                                                                                                                                                                                                                                                                                                                                                                                                                                                                                                                                                                                |                |            |
|                      | Sample Board                                                                                                                                                                                                                                                                                                                                                                                                                                                                                                                                                                                                                                                                                                                                                                                                                                                                                                                                                                                                                                                                                                                                                                                                                                                                                                                                                                                                                                                                                                                                                                                                                                                                                                                                                                                                                                                                                                                                                                                                                                                                                                                   | 261_700        | DA5        |
| Legend               |                                                                                                                                                                                                                                                                                                                                                                                                                                                                                                                                                                                                                                                                                                                                                                                                                                                                                                                                                                                                                                                                                                                                                                                                                                                                                                                                                                                                                                                                                                                                                                                                                                                                                                                                                                                                                                                                                                                                                                                                                                                                                                                                |                |            |
|                      |                                                                                                                                                                                                                                                                                                                                                                                                                                                                                                                                                                                                                                                                                                                                                                                                                                                                                                                                                                                                                                                                                                                                                                                                                                                                                                                                                                                                                                                                                                                                                                                                                                                                                                                                                                                                                                                                                                                                                                                                                                                                                                                                |                |            |