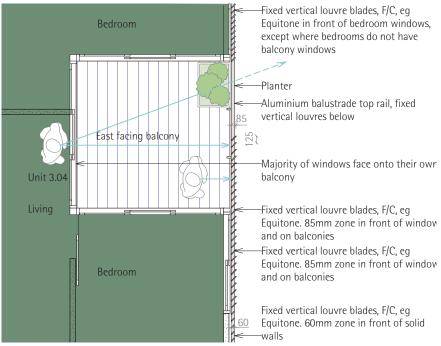

## drawing register

| Series               | Drawing Title                                                                                                                                                                                                                                                                                                                                                                                                                                                                                                                                                                                                                                                                                                                                                                                                                                                                                                                                                                                                                                                                                                                                                                                                                                                                                                                                                                                                                                                                                                                                                                                                                                                                                                                                                                                                                                                                                                                                                                                                                                                                                                                  | Drawing Number | Revision   |
|----------------------|--------------------------------------------------------------------------------------------------------------------------------------------------------------------------------------------------------------------------------------------------------------------------------------------------------------------------------------------------------------------------------------------------------------------------------------------------------------------------------------------------------------------------------------------------------------------------------------------------------------------------------------------------------------------------------------------------------------------------------------------------------------------------------------------------------------------------------------------------------------------------------------------------------------------------------------------------------------------------------------------------------------------------------------------------------------------------------------------------------------------------------------------------------------------------------------------------------------------------------------------------------------------------------------------------------------------------------------------------------------------------------------------------------------------------------------------------------------------------------------------------------------------------------------------------------------------------------------------------------------------------------------------------------------------------------------------------------------------------------------------------------------------------------------------------------------------------------------------------------------------------------------------------------------------------------------------------------------------------------------------------------------------------------------------------------------------------------------------------------------------------------|----------------|------------|
| General              | Title Sheet                                                                                                                                                                                                                                                                                                                                                                                                                                                                                                                                                                                                                                                                                                                                                                                                                                                                                                                                                                                                                                                                                                                                                                                                                                                                                                                                                                                                                                                                                                                                                                                                                                                                                                                                                                                                                                                                                                                                                                                                                                                                                                                    | 261_000        | DA9        |
|                      | Site Analysis/Context Plan                                                                                                                                                                                                                                                                                                                                                                                                                                                                                                                                                                                                                                                                                                                                                                                                                                                                                                                                                                                                                                                                                                                                                                                                                                                                                                                                                                                                                                                                                                                                                                                                                                                                                                                                                                                                                                                                                                                                                                                                                                                                                                     | 261_001        | DA5        |
|                      | Site Plan                                                                                                                                                                                                                                                                                                                                                                                                                                                                                                                                                                                                                                                                                                                                                                                                                                                                                                                                                                                                                                                                                                                                                                                                                                                                                                                                                                                                                                                                                                                                                                                                                                                                                                                                                                                                                                                                                                                                                                                                                                                                                                                      | 261_002        | DA6        |
| Plans                |                                                                                                                                                                                                                                                                                                                                                                                                                                                                                                                                                                                                                                                                                                                                                                                                                                                                                                                                                                                                                                                                                                                                                                                                                                                                                                                                                                                                                                                                                                                                                                                                                                                                                                                                                                                                                                                                                                                                                                                                                                                                                                                                |                |            |
|                      | Basement 3 Plan                                                                                                                                                                                                                                                                                                                                                                                                                                                                                                                                                                                                                                                                                                                                                                                                                                                                                                                                                                                                                                                                                                                                                                                                                                                                                                                                                                                                                                                                                                                                                                                                                                                                                                                                                                                                                                                                                                                                                                                                                                                                                                                | 261_101        | DA9        |
|                      | Basement 2 Plan                                                                                                                                                                                                                                                                                                                                                                                                                                                                                                                                                                                                                                                                                                                                                                                                                                                                                                                                                                                                                                                                                                                                                                                                                                                                                                                                                                                                                                                                                                                                                                                                                                                                                                                                                                                                                                                                                                                                                                                                                                                                                                                | 261_102        | DA8        |
|                      | Basement 1 Plan                                                                                                                                                                                                                                                                                                                                                                                                                                                                                                                                                                                                                                                                                                                                                                                                                                                                                                                                                                                                                                                                                                                                                                                                                                                                                                                                                                                                                                                                                                                                                                                                                                                                                                                                                                                                                                                                                                                                                                                                                                                                                                                | 261_103        | DA8        |
|                      | Level 01 Ground Floor Plan                                                                                                                                                                                                                                                                                                                                                                                                                                                                                                                                                                                                                                                                                                                                                                                                                                                                                                                                                                                                                                                                                                                                                                                                                                                                                                                                                                                                                                                                                                                                                                                                                                                                                                                                                                                                                                                                                                                                                                                                                                                                                                     | 261_104        | DA10       |
|                      | Levels 02 Plan                                                                                                                                                                                                                                                                                                                                                                                                                                                                                                                                                                                                                                                                                                                                                                                                                                                                                                                                                                                                                                                                                                                                                                                                                                                                                                                                                                                                                                                                                                                                                                                                                                                                                                                                                                                                                                                                                                                                                                                                                                                                                                                 | 261_105        | DA8        |
|                      | Level 03 Plan                                                                                                                                                                                                                                                                                                                                                                                                                                                                                                                                                                                                                                                                                                                                                                                                                                                                                                                                                                                                                                                                                                                                                                                                                                                                                                                                                                                                                                                                                                                                                                                                                                                                                                                                                                                                                                                                                                                                                                                                                                                                                                                  | 261_106        | DA8        |
|                      | Level 04 Plan                                                                                                                                                                                                                                                                                                                                                                                                                                                                                                                                                                                                                                                                                                                                                                                                                                                                                                                                                                                                                                                                                                                                                                                                                                                                                                                                                                                                                                                                                                                                                                                                                                                                                                                                                                                                                                                                                                                                                                                                                                                                                                                  | 261_107        | DA8        |
|                      | Levels 05-08 Typical Plan                                                                                                                                                                                                                                                                                                                                                                                                                                                                                                                                                                                                                                                                                                                                                                                                                                                                                                                                                                                                                                                                                                                                                                                                                                                                                                                                                                                                                                                                                                                                                                                                                                                                                                                                                                                                                                                                                                                                                                                                                                                                                                      | 261_108        | DA8        |
|                      | Level 10 Roof Plan                                                                                                                                                                                                                                                                                                                                                                                                                                                                                                                                                                                                                                                                                                                                                                                                                                                                                                                                                                                                                                                                                                                                                                                                                                                                                                                                                                                                                                                                                                                                                                                                                                                                                                                                                                                                                                                                                                                                                                                                                                                                                                             | 261_109        | DA7        |
|                      | Levlel 9 Plan                                                                                                                                                                                                                                                                                                                                                                                                                                                                                                                                                                                                                                                                                                                                                                                                                                                                                                                                                                                                                                                                                                                                                                                                                                                                                                                                                                                                                                                                                                                                                                                                                                                                                                                                                                                                                                                                                                                                                                                                                                                                                                                  | 261_110        | DA2        |
|                      | Level 9 Communal Open Space Plan                                                                                                                                                                                                                                                                                                                                                                                                                                                                                                                                                                                                                                                                                                                                                                                                                                                                                                                                                                                                                                                                                                                                                                                                                                                                                                                                                                                                                                                                                                                                                                                                                                                                                                                                                                                                                                                                                                                                                                                                                                                                                               | 261_111        | DA1        |
| Elevations           | The second secon |                |            |
|                      | West Elevation                                                                                                                                                                                                                                                                                                                                                                                                                                                                                                                                                                                                                                                                                                                                                                                                                                                                                                                                                                                                                                                                                                                                                                                                                                                                                                                                                                                                                                                                                                                                                                                                                                                                                                                                                                                                                                                                                                                                                                                                                                                                                                                 | 261 200        | DA10       |
|                      | East Elevation                                                                                                                                                                                                                                                                                                                                                                                                                                                                                                                                                                                                                                                                                                                                                                                                                                                                                                                                                                                                                                                                                                                                                                                                                                                                                                                                                                                                                                                                                                                                                                                                                                                                                                                                                                                                                                                                                                                                                                                                                                                                                                                 | 261_201        | DA10       |
|                      | North and South Elevations                                                                                                                                                                                                                                                                                                                                                                                                                                                                                                                                                                                                                                                                                                                                                                                                                                                                                                                                                                                                                                                                                                                                                                                                                                                                                                                                                                                                                                                                                                                                                                                                                                                                                                                                                                                                                                                                                                                                                                                                                                                                                                     | 261 202        | DA9        |
|                      | West Flevation - Without Screens                                                                                                                                                                                                                                                                                                                                                                                                                                                                                                                                                                                                                                                                                                                                                                                                                                                                                                                                                                                                                                                                                                                                                                                                                                                                                                                                                                                                                                                                                                                                                                                                                                                                                                                                                                                                                                                                                                                                                                                                                                                                                               | 261 203        | DA9        |
|                      | Fast Flevation - Without Screens                                                                                                                                                                                                                                                                                                                                                                                                                                                                                                                                                                                                                                                                                                                                                                                                                                                                                                                                                                                                                                                                                                                                                                                                                                                                                                                                                                                                                                                                                                                                                                                                                                                                                                                                                                                                                                                                                                                                                                                                                                                                                               | 261 204        | DA10       |
|                      | North and South Flevations - Without Screens                                                                                                                                                                                                                                                                                                                                                                                                                                                                                                                                                                                                                                                                                                                                                                                                                                                                                                                                                                                                                                                                                                                                                                                                                                                                                                                                                                                                                                                                                                                                                                                                                                                                                                                                                                                                                                                                                                                                                                                                                                                                                   | 261 205        | DA8        |
| Section              |                                                                                                                                                                                                                                                                                                                                                                                                                                                                                                                                                                                                                                                                                                                                                                                                                                                                                                                                                                                                                                                                                                                                                                                                                                                                                                                                                                                                                                                                                                                                                                                                                                                                                                                                                                                                                                                                                                                                                                                                                                                                                                                                |                |            |
| Section              | Fast West Section 1                                                                                                                                                                                                                                                                                                                                                                                                                                                                                                                                                                                                                                                                                                                                                                                                                                                                                                                                                                                                                                                                                                                                                                                                                                                                                                                                                                                                                                                                                                                                                                                                                                                                                                                                                                                                                                                                                                                                                                                                                                                                                                            | 261_300        | DA10       |
|                      | North South Section 2                                                                                                                                                                                                                                                                                                                                                                                                                                                                                                                                                                                                                                                                                                                                                                                                                                                                                                                                                                                                                                                                                                                                                                                                                                                                                                                                                                                                                                                                                                                                                                                                                                                                                                                                                                                                                                                                                                                                                                                                                                                                                                          | 261_301        | DA2        |
|                      | Detail Section Wintergarden                                                                                                                                                                                                                                                                                                                                                                                                                                                                                                                                                                                                                                                                                                                                                                                                                                                                                                                                                                                                                                                                                                                                                                                                                                                                                                                                                                                                                                                                                                                                                                                                                                                                                                                                                                                                                                                                                                                                                                                                                                                                                                    | 261_302        | DA1        |
| Perspectives         | Detail Section Wintergarden                                                                                                                                                                                                                                                                                                                                                                                                                                                                                                                                                                                                                                                                                                                                                                                                                                                                                                                                                                                                                                                                                                                                                                                                                                                                                                                                                                                                                                                                                                                                                                                                                                                                                                                                                                                                                                                                                                                                                                                                                                                                                                    | 201_302        | DATE       |
| reispectives         | Perspective - Princes Highway                                                                                                                                                                                                                                                                                                                                                                                                                                                                                                                                                                                                                                                                                                                                                                                                                                                                                                                                                                                                                                                                                                                                                                                                                                                                                                                                                                                                                                                                                                                                                                                                                                                                                                                                                                                                                                                                                                                                                                                                                                                                                                  | 261_401        | DA6        |
|                      | Perspective - King Lane                                                                                                                                                                                                                                                                                                                                                                                                                                                                                                                                                                                                                                                                                                                                                                                                                                                                                                                                                                                                                                                                                                                                                                                                                                                                                                                                                                                                                                                                                                                                                                                                                                                                                                                                                                                                                                                                                                                                                                                                                                                                                                        | 261_402        | DA1        |
| Analysis Diagrams    | r crapective - King Lane                                                                                                                                                                                                                                                                                                                                                                                                                                                                                                                                                                                                                                                                                                                                                                                                                                                                                                                                                                                                                                                                                                                                                                                                                                                                                                                                                                                                                                                                                                                                                                                                                                                                                                                                                                                                                                                                                                                                                                                                                                                                                                       | 201_402        | DAI        |
| Analysis Diagrams    | Shadow Diagrams - Winter                                                                                                                                                                                                                                                                                                                                                                                                                                                                                                                                                                                                                                                                                                                                                                                                                                                                                                                                                                                                                                                                                                                                                                                                                                                                                                                                                                                                                                                                                                                                                                                                                                                                                                                                                                                                                                                                                                                                                                                                                                                                                                       | 261 500        | DA5        |
|                      | Shadow Diagrams - Winter<br>Shadow Diagrams - Equinox                                                                                                                                                                                                                                                                                                                                                                                                                                                                                                                                                                                                                                                                                                                                                                                                                                                                                                                                                                                                                                                                                                                                                                                                                                                                                                                                                                                                                                                                                                                                                                                                                                                                                                                                                                                                                                                                                                                                                                                                                                                                          | 261_500        | DAS<br>DAS |
|                      | Shadow Diagrams - Equinox                                                                                                                                                                                                                                                                                                                                                                                                                                                                                                                                                                                                                                                                                                                                                                                                                                                                                                                                                                                                                                                                                                                                                                                                                                                                                                                                                                                                                                                                                                                                                                                                                                                                                                                                                                                                                                                                                                                                                                                                                                                                                                      | 201_501        | DAG        |
|                      | Adaptable Apartments - 1                                                                                                                                                                                                                                                                                                                                                                                                                                                                                                                                                                                                                                                                                                                                                                                                                                                                                                                                                                                                                                                                                                                                                                                                                                                                                                                                                                                                                                                                                                                                                                                                                                                                                                                                                                                                                                                                                                                                                                                                                                                                                                       | 261_600        | DA6        |
|                      | Adaptable Apartments - 2                                                                                                                                                                                                                                                                                                                                                                                                                                                                                                                                                                                                                                                                                                                                                                                                                                                                                                                                                                                                                                                                                                                                                                                                                                                                                                                                                                                                                                                                                                                                                                                                                                                                                                                                                                                                                                                                                                                                                                                                                                                                                                       | 261_601        | DA6        |
| Materials & Finishes |                                                                                                                                                                                                                                                                                                                                                                                                                                                                                                                                                                                                                                                                                                                                                                                                                                                                                                                                                                                                                                                                                                                                                                                                                                                                                                                                                                                                                                                                                                                                                                                                                                                                                                                                                                                                                                                                                                                                                                                                                                                                                                                                |                |            |
|                      | Sample Board                                                                                                                                                                                                                                                                                                                                                                                                                                                                                                                                                                                                                                                                                                                                                                                                                                                                                                                                                                                                                                                                                                                                                                                                                                                                                                                                                                                                                                                                                                                                                                                                                                                                                                                                                                                                                                                                                                                                                                                                                                                                                                                   | 261_700        | DA5        |
| Legend               |                                                                                                                                                                                                                                                                                                                                                                                                                                                                                                                                                                                                                                                                                                                                                                                                                                                                                                                                                                                                                                                                                                                                                                                                                                                                                                                                                                                                                                                                                                                                                                                                                                                                                                                                                                                                                                                                                                                                                                                                                                                                                                                                |                |            |
|                      |                                                                                                                                                                                                                                                                                                                                                                                                                                                                                                                                                                                                                                                                                                                                                                                                                                                                                                                                                                                                                                                                                                                                                                                                                                                                                                                                                                                                                                                                                                                                                                                                                                                                                                                                                                                                                                                                                                                                                                                                                                                                                                                                |                |            |